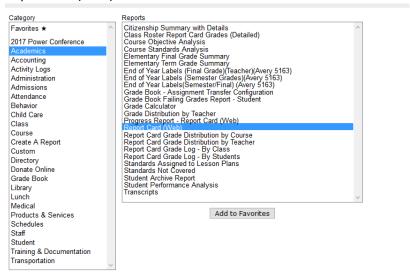

## **How to Archive Report Cards**

- Archive report cards at the end of every quarter.
- Archive report cards for a student right before they withdraw from school.
- 1. Log on to RenWeb
- 2. Main Menu-Report Card Manager
- 3. Select Academics
- 4. Report Card(Web)