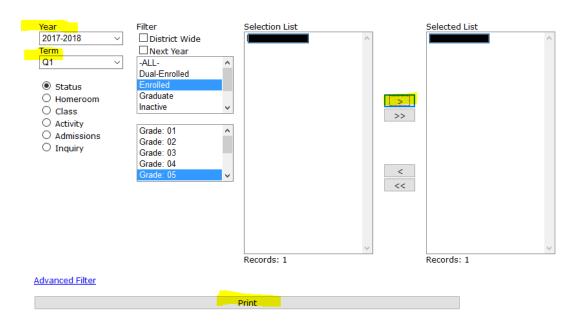

- 5. Make sure year and quarter are correct.
- 6. Select a student or group of students
  - a. If archiving at the end of the quarter the school can archive grade 1 & 2 together, Grades 3-8 together and Kindergarten separate.
- 7. Arrow over student
- 8. Print