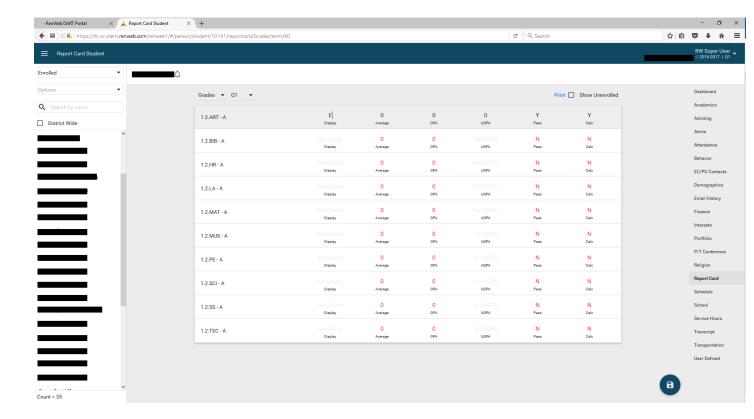

#### **To Enter Grades**

- Main Menu
- Academics
- Report Card Student
- Select Student
- Enter Grades-Click on where it says NO GRADE and enter letter grades there.
- DON'T FORGET TO SAVE WITH Orange BUTTON ON BOTTOM.

### 1. Main Menu

a. Report Card Student

### b. Select a student

i. Print in upper right hand corner