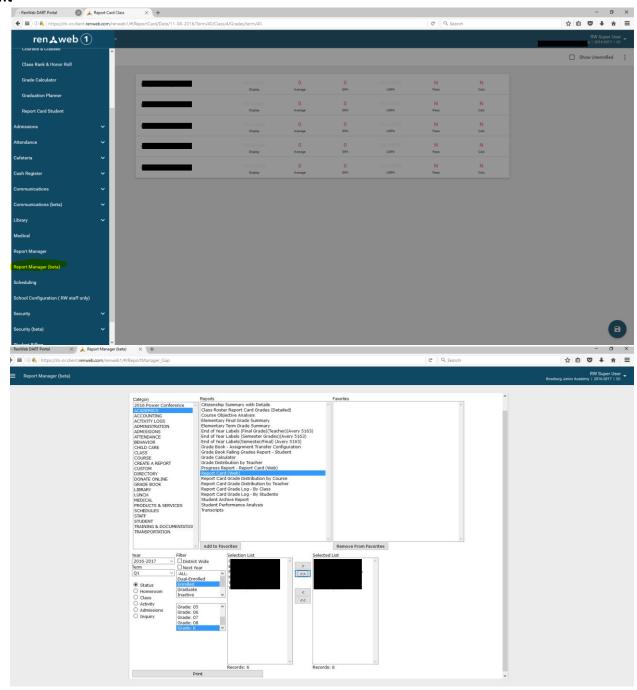

#### 2. Main Menu

- a. Report Manager
- b. Academics
- c. Report Card(Web)
- d. Select a grade
- e. Double arrow over all students from Selection List to Selected List
- f. Print

# **G.** Select Print

# H. Select NAD 1-2SDA\_Current.cfm for Template

**DONE WITH 1 & 2 Grades**