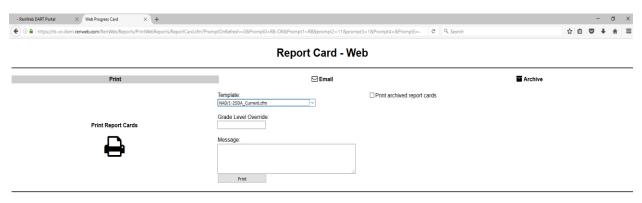

# **G.** Select Print

# H. Select NAD 1-2SDA\_Current.cfm for Template

**DONE WITH 1 & 2 Grades**