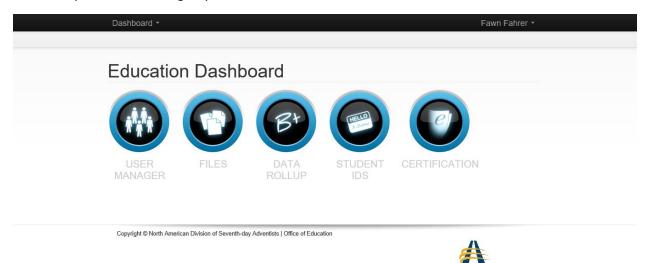

# **How to Navigate NAD Dashboard**

URL: https://dashboard.nadeducation.org/

Home Screen:

As a Principal or Data Manager, you should have all these buttons.

### **USER MANAGER**

User Manager allows you to view your entire staff. This includes everyone who is on your payroll. This does not include substitute teachers, or volunteers.

When a change needs made to your staff list, please contact Fawn Fahrer at <a href="mailto:fawn.fahrer@oc.npuc.org">fawn.fahrer@oc.npuc.org</a>

# **FILES**

Files consists of lots of helpful information and webinars. Please take the time to explore all the areas in this sections.

### **DATA ROLLUP**

Data Rollup is one of the most important parts of NAD Dashboard. Every night RenWeb sends a report to Dashboard and errors will occur when information is not entered correctly. Data Rollup is where schools can view the error reports. Best practice is to view errors report each week.

# **Student IDs**

Student IDs is where you will find ID numbers for all your students. **THIS IS THE ONLY STUDENT ID THAT MATTERS!** This Student ID goes into RenWeb and on your IA Test.

# **Certification**

Principals can use certification button to view teacher's certifications.

**Questions?** 

**Contact Fawn Fahrer** 

Fawn.fahrer@gmail.com

503-850-3551