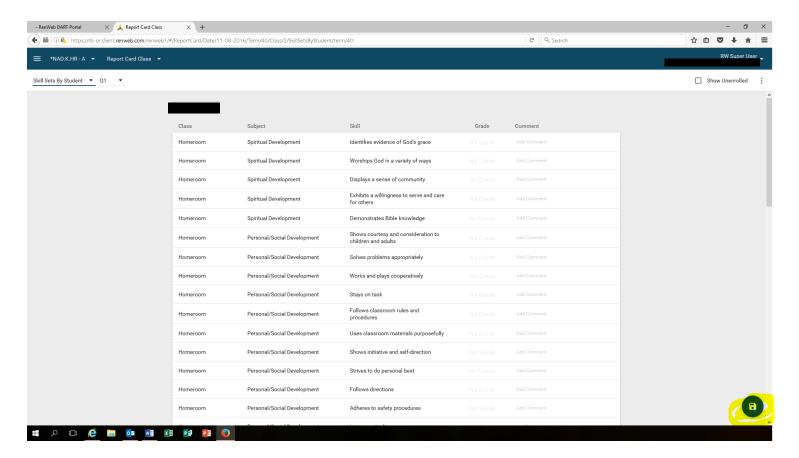

## KINDERGARTEN GRADES

Kindergarten does not have classes; they only have a homeroom.

Kindergarten does not have grades; they only have Skill Sets.

To Enter Skills Set Grades.

Main Menu Bar go to my classroom.

- Filter by term and Choose Kindergarten Class.
- Drop down to Report Card Class

• Drop down to Skill Sets

- Enter Grades of
  - o I-Independently
  - P-Progressing
  - NT-Needs more time
  - Don't forget to Save (blue button on bottom)