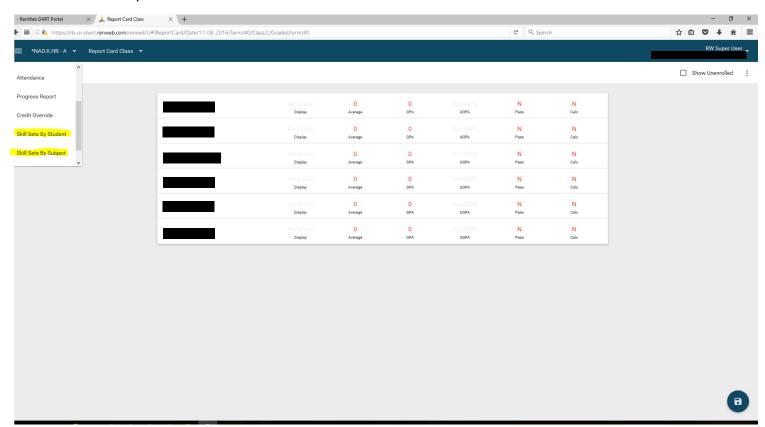

- Filter by term and Choose Kindergarten Class.
- Drop down to Report Card Class

• Drop down to Skill Sets

- Enter Grades of
  - o I-Independently
  - P-Progressing
  - NT-Needs more time
  - Don't forget to Save (blue button on bottom)