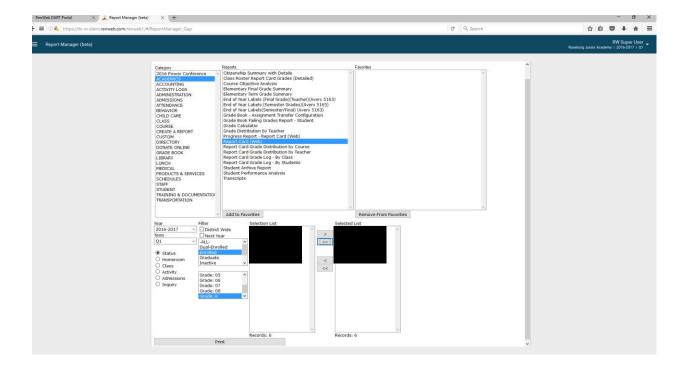

### 2. Main Menu

- a. Report Manager
- b. Academics
- c. Report Card(Web)
- d. Select a grade
- e. Double arrow over all students from Selection List to Selected List
- f. Print
- g. CTRL P to Print after Step H