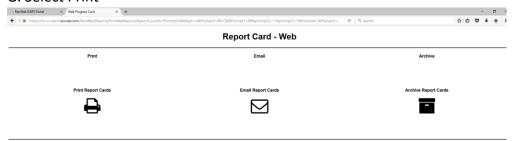

### TWO OPTIONS TO PRINT

### 2. Main Menu

- a. Report Manager
- b. Academics
- c. Report Card(Web)
- d. Select a grade
- e. Double arrow over all students from Selection List to Selected List
- f. Print
- g. CTRL P to Print after Step H