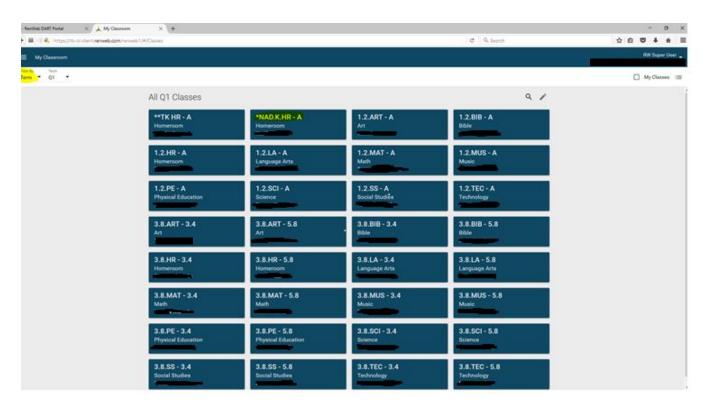

## KINDERGARTEN GRADES

Kindergarten does not have classes; they only have a homeroom.

Kindergarten does not have grades; they only have Skill Sets.

To Enter Skills Set Grades.

Main Menu Bar go to my classroom.

- Filter by term and Choose Kindergarten Class.
- Drop down to Report Card Class

• Drop down to Skill Sets

- Enter Grades of
  - o I-Independently
  - P-Progressing
  - NT-Needs more time
  - Don't forget to Save (blue button on bottom)