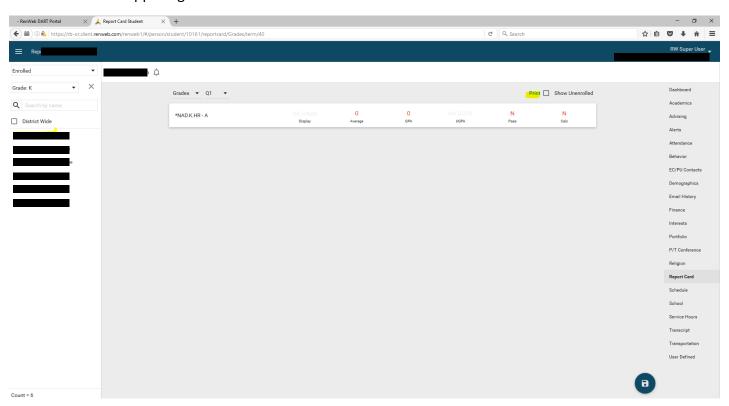

#### 1. Main Menu

a. Report Card Student

### b. Select a student

i. Print in upper right hand corner