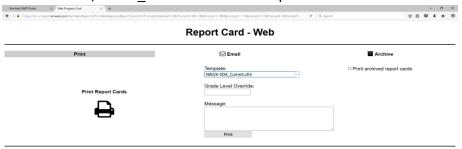

indergarten does not have grades; they only have Skill Sets.

To Enter Skills Set Grades.

Main Menu Bar go to my classroom.



- Filter by term and Choose Kindergarten Class.
- Drop down to Report Card Class





• Drop down to Skill Sets



- Enter Grades of
  - o I-Independently
  - P-Progressing
  - NT-Needs more time
  - Don't forget to Save (blue button on bottom)



### TWO OPTIONS TO PRINT

#### 1. Main Menu

a. Report Card Student



### b. Select a student

i. Print in upper right hand corner



### 2. Main Menu

- a. Report Manager
- b. Academics
- c. Report Card(Web)
- d. Select a grade
- e. Double arrow over all students from Selection List to Selected List
- f. Print
- g. CTRL P to Print after Step H





## G. Select Print



# H. Select NAD/K-SDA\_Current.cfm for Template