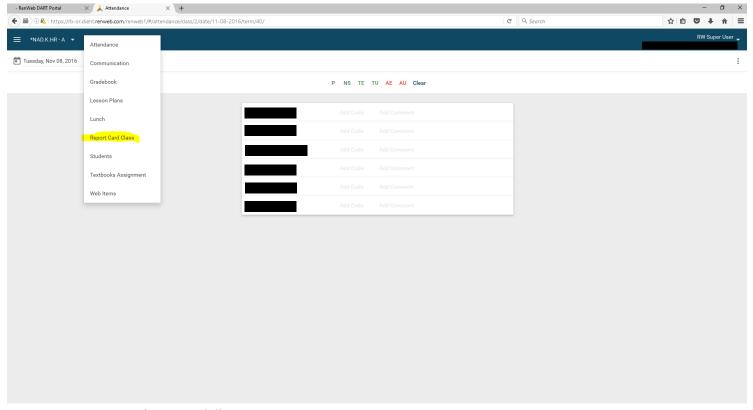

- Filter by term and Choose Kindergarten Class.
- Drop down to Report Card Class

• Drop down to Skill Sets

- Enter Grades of
  - o I-Independently
  - P-Progressing
  - NT-Needs more time
  - Don't forget to Save (blue button on bottom)